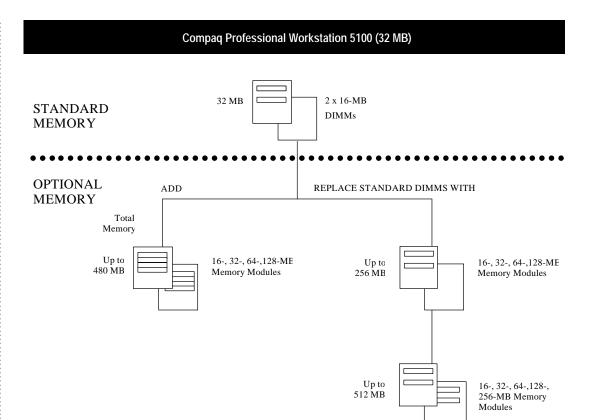

## Notes

The Compaq Professional Workstation 5100 has two groups of DIMM slots on the system board. Each group contains four slots for a total of eight DIMM slots. Memory must be added in like pairs of memory modules and must be populated in alternating slots. For example, to add 32 MB of memory, two 16 MB memory modules must be added at the same time. Maximum memory can be reached by populating all DIMMs in a single group, however, memory pairs should be divided between the two groups for optimal performance. If memory exceeds 512 MB, the unit will not boot.

Following are the memory options available from Compaq:

| • 16-MB Memory Module (ECC, EDO, DIMM, 60 ns)  | 270172-B21 |
|------------------------------------------------|------------|
| • 32-MB Memory Module (ECC, EDO, DIMM, 60 ns)  | 271907-001 |
| • 64-MB Memory Module (ECC, EDO, DIMM, 60 ns)  | 271908-001 |
| • 128-MB Memory Module (ECC, EDO, DIMM, 60 ns) | 271909-001 |
| • 256-MB Memory Module (ECC, EDO, DIMM, 60 ns) | 271910-001 |