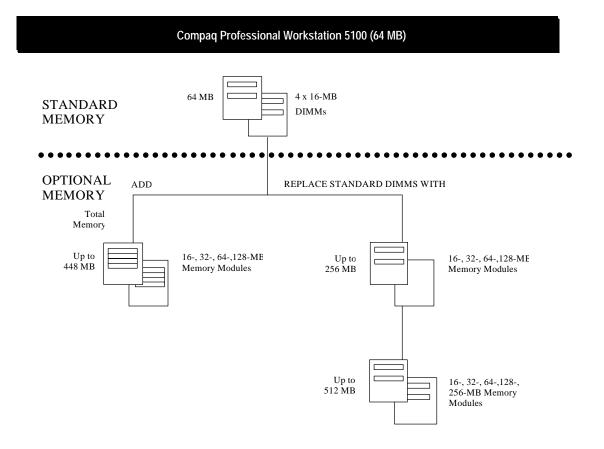

## Notes

The Compaq Professional Workstation 5100 has two groups of DIMM slots on the system board. Each group contains four slots for a total of eight DIMM slots. Memory must be added in like pairs of memory modules and must be populated in alternating slots. For example, to add 32 MB of memory, two 16 MB memory modules must be added at the same time. Maximum memory can be reached by populating all DIMMs in a single group, however, memory pairs should be divided between the two groups for optimal performance. If memory exceeds 512 MB, the unit will not boot.

Following are the memory options available from Compaq:

| • | 16-MB Memory  | Module (ECC, ED | O, DIMM, | 60 ns)   | 270172-B21 |
|---|---------------|-----------------|----------|----------|------------|
| • | 32-MB Memory  | Module (ECC, ED | O, DIMM, | 60 ns)   | 271907-001 |
| • | 64-MB Memory  | Module (ECC, ED | O, DIMM, | 60 ns)   | 271908-001 |
| • | 128-MB Memory | Module (ECC, EI | OO, DIMM | , 60 ns) | 271909-001 |
| • | 256-MB Memory | Module (ECC, EI | OO, DIMM | , 60 ns) | 271910-001 |