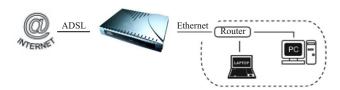

Web-based - No CD required **Ethernet Interface OS Independent** 

Aztech DSL305E ADSL Ethernet Bridge Modem is a standards based ADSL Modem targetted for residential users either for a single user or for multi-user via connection to Cable/DSL Routers.

Aztech DSL305E provides high speed DSL access at home to a Ethernet attached PC regardless of Operating system platform. Installation is via the Web Based interface and there is no need for Installation CD making the process a simple and user friendly process.

With Aztech DSL305E, surfing the web, viewing streaming video or online gaming becomes truly enjoyable for the user.

Targeted at the residential users, it can be used either as a

1) single user modem, or

2) For multi-user connectivity to a cable/DSL Broadband router.

www.aztech.com