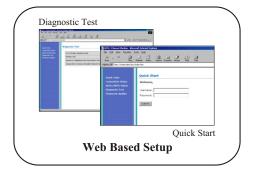

Aztech DSL305E provides high speed DSL access at home to a Ethernet attached PC regardless of Operating system platform. Installation is via the Web Based interface and there is no need for Installation CD making the process a simple and user friendly process.

#### **Management Support**

Local Web/FTP Upload of Firmware Remote Firmware Upload via FTP FTP Server/Client Support Web Management/HTTP Server for configuration assistance Firmware upgrade-able for future feature enhancement