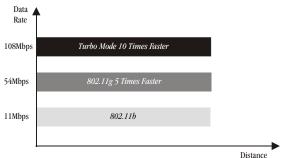

#### Wireless LAN Support

\* Atheros Turbo Mode

ztec TOTAL POWER PERFORMANCE

### WLAN Support

- IEEE 802.11, 802.11b and 802.11g compliant
- Conforms to Wireless Ethernet Compatibility Alliance (WECA) Wireless Fidelity (Wi-Fi™) Standard
- Supports 802.11b and 802.11g simultaneously
- Support seamless WLAN roaming
- Frequency Band:
- \* 2412 MHz 2462 MHz (N.America/FCC)
- \* 2412 MHz 2472 MHz (ETSI/Europe)
- \* 2412 MHz 2484 MHz (Japan)
- \* 2457 MHz 2472 MHz (France) \* 2457 MHz - 2462 MHz (Spain)
- Support Direct Sequence Spread Spectrum (DSSS) technology
- Modulation: OFDM with BPSK, QPSK, 16QAM, 64QAM, DBPSK, DQPSK, CCK
- Wireless Media Access Protocol CSMA/CA with ACK
- Dynamic Rate Scaling from 54, 48, 36, 24, 12, 11, 9, 6, 5.5, 2, 1 Mb/s
- Support Atheros TurboMode™ of up to 108Mb/s
- Transmitter Output Power 18dBm ±2dBm
- Operation Range >300 meters in open environment