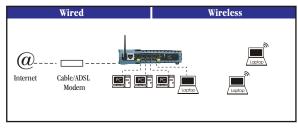

less Super G 108 Mbps 4 Port Combo Router

NA8300

Aztech NetAccess NA8300 Wireless Super G 108 Mbps 4 Port Ethernet Combo Router provides users of existing ADSL or Cable Modem, a convenient way to maximize their Broadband connectivity, with a 4 in 1 device combining a high speed 108 Mbps wireless access point, a 4 Port AutoMDI/MDIx 10/100 Switch, IP Router and Dual NAT/Stateful Packet Inspection Firewall.

- SUPER FAST 108 Mbps For high speed gaming, surfing & file sharing
- SUPER RELIABLE IEEE 802.11b/g support Ensure compatibility with both 'B' & 'G' clients
- SUPER RANGE Ensures wireless surfing at extended range
- SUPER EASY Simple-to-use Web Based GUI for easy installation
- SUPER SECURE Both SPI & NAT Based Firewall ensure double protection

### Wired & Wireless G Internet Sharing



#### Wireless LAN Support



\* Atheros Turbo Mode

ztec TOTAL POWER PERFORMANCE

### **Encapsulation/Connection Support**

- Static IP Support Obtain IP automatically
- RFC2516 PPPoE Support
- Supports both Cable and DSL Modem

# Network Support

- Static IP, RIP support
- Network Address Translation (NAT)
- NAT Application Level Gateway for FTP and **Gaming Applications**
- Port Forwarding support
- · DMZ Port Forwarding Support
- · DHCP Server/Relay/Client
- · DNS Relay Agent
- IP Sec/PPTP/L2TP VPN Pass Through
- PPP Dial On Demand
- PPP Always On

### WLAN Support

- IEEE 802.11, 802.11b and 802.11g compliant
- Conforms to Wireless Ethernet Compatibility Alliance (WECA) Wireless Fidelity (Wi-Fi™) Standard
- Supports 802.11b and 802.11g simultaneously
- Support seamless WLAN roaming
-