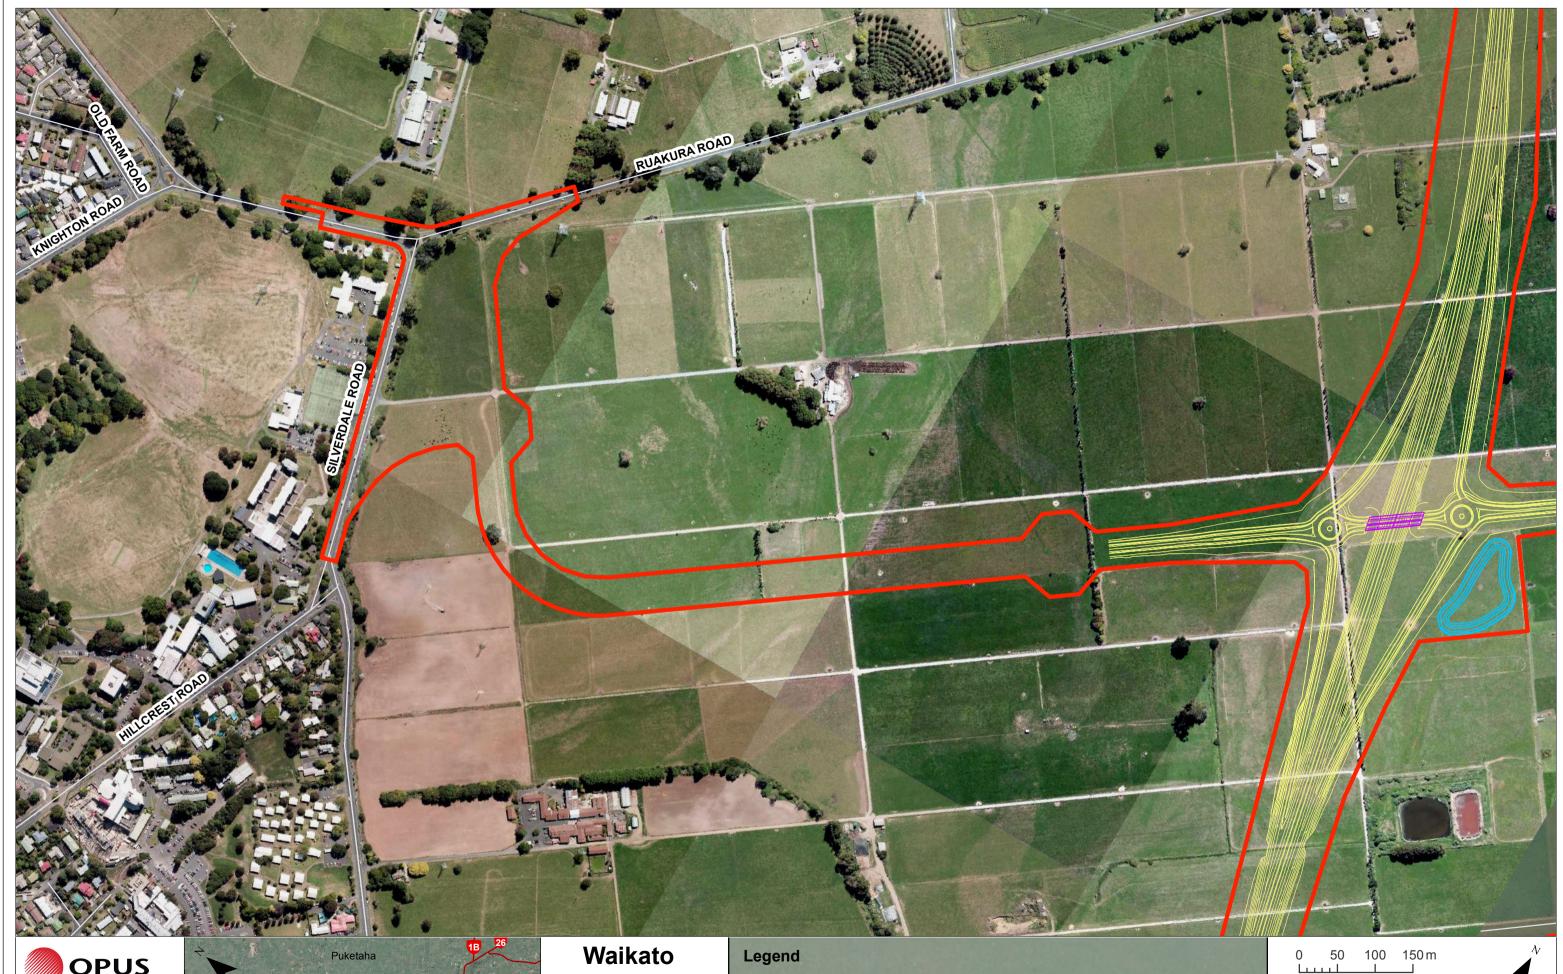

Hamilton Office Opus House Princes Street Hamilton 3204 Tel (07) 838 9344

Date: 14/04/2016

**Expressway** Hamilton **Section** (Map 12 of 16)

- Designation Boundary (Lodged or Confirmed)
- **Hamilton Section Expressway Alignment**

**Local Road** 

Bridges

**Ponds and Wetlands** 

0 50 100 150 m

1:5,000 @A3

Prepared by Opus International Consultants Ltd.
© Hamilton City Council 2015 0.1m Aerial Imagery
© Waikato Regional Aerial Photography Service (WRAPS)
2012. The Aerial Photography - WRAPS 2012 0.5m
imagery is made available under the Creative Commons
Attribution 3.0 New Zealand License (CC BY 3.0 NZ).