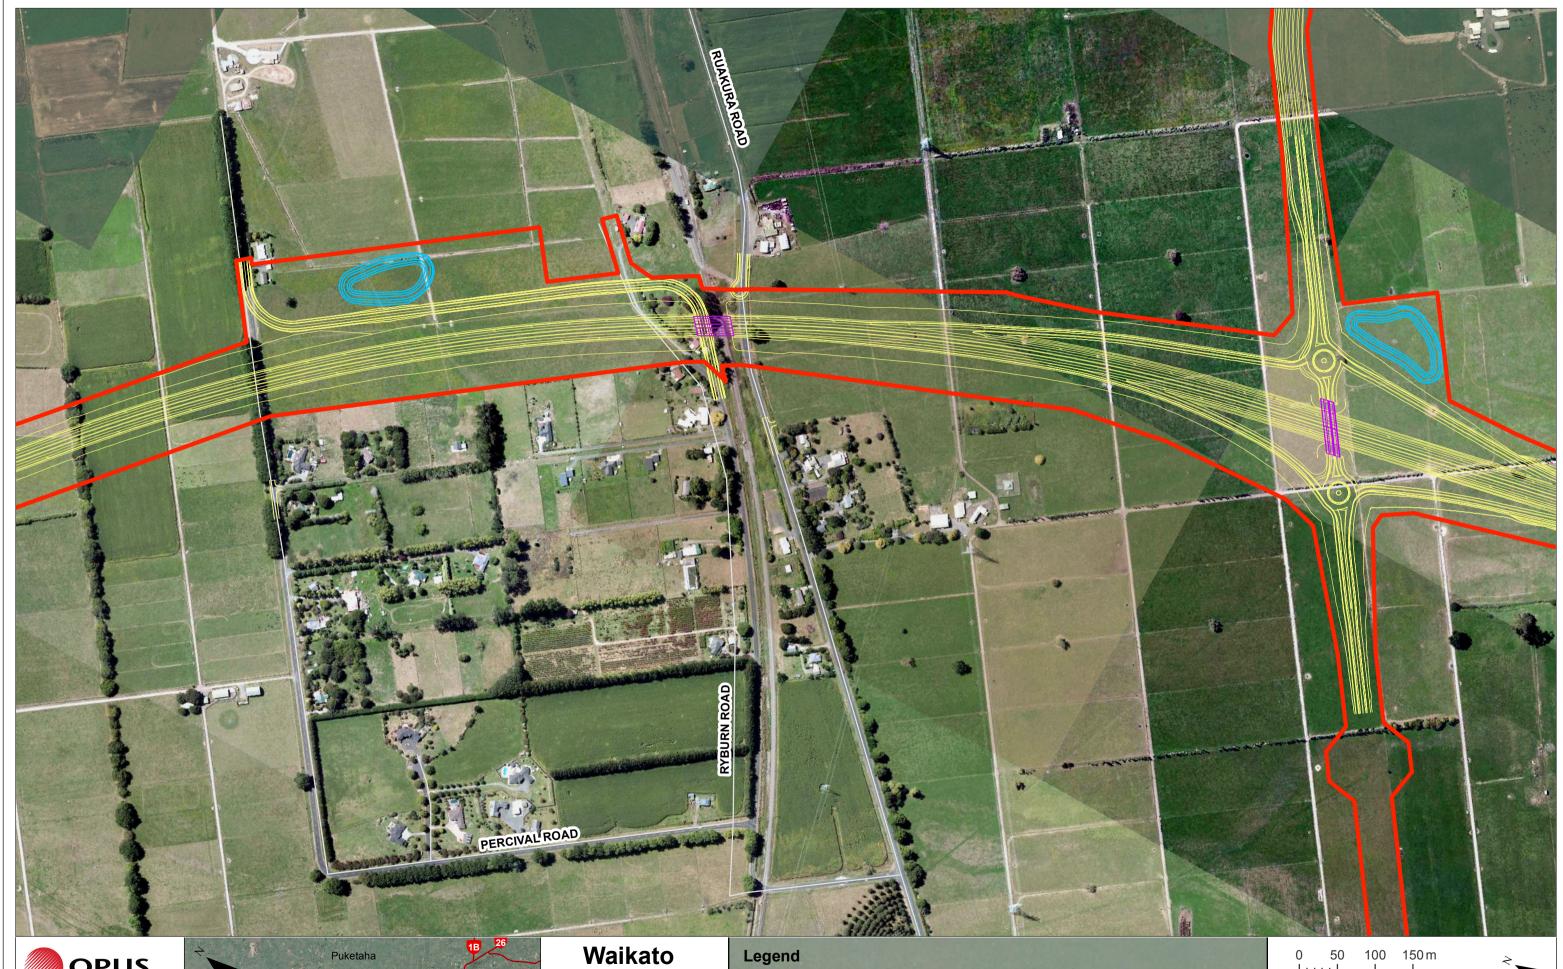

Hamilton Office Opus House Princes Street Hamilton 3204 Tel (07) 838 9344

Date: 14/04/2016

**Expressway** Hamilton **Section** (Map 10 of 16)

- Designation Boundary (Lodged or Confirmed)
- **Hamilton Section Expressway Alignment**

**Local Road** 

Bridges

**Ponds and Wetlands** 

0 50 100 150 m 1:5,000 @A3

Prepared by Opus International Consultants Ltd.
© Hamilton City Council 2015 0.1m Aerial Imagery
© Waikato Regional Aerial Photography Service (WRAPS)
2012. The Aerial Photography - WRAPS 2012 0.5m
imagery is made available under the Creative Commons
Attribution 3.0 New Zealand License (CC BY 3.0 NZ).