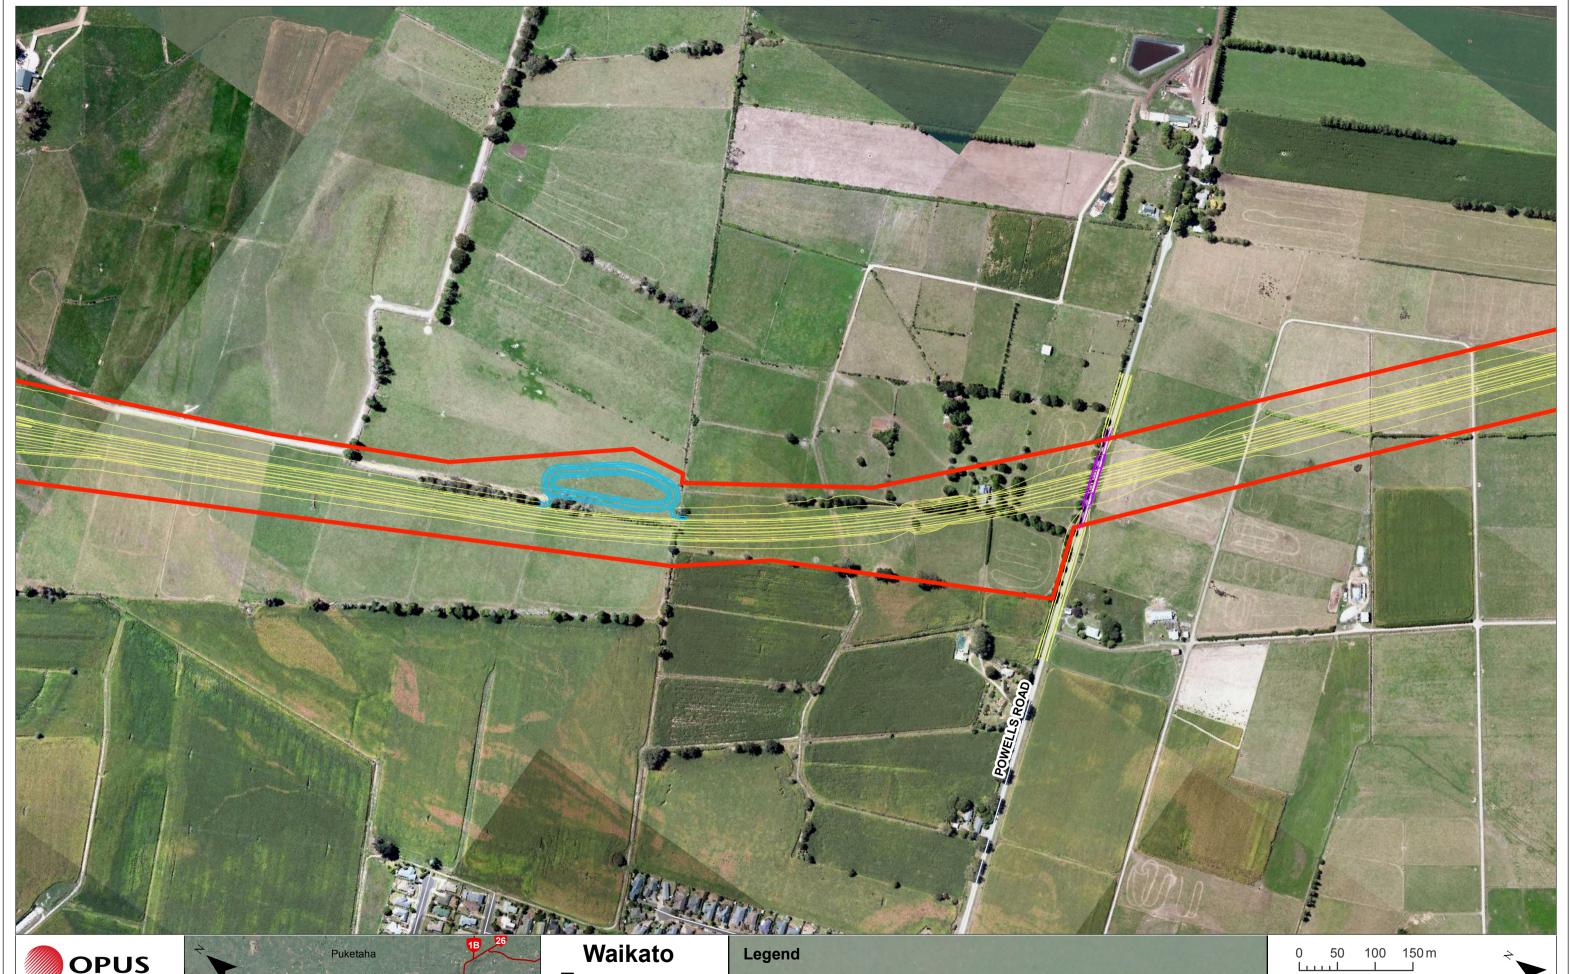

Hamilton Office Opus House Princes Street Hamilton 3204 Tel (07) 838 9344

Date: 14/04/2016

**Expressway** Hamilton **Section** (Map 9 of 16)

- Designation Boundary (Lodged or Confirmed)
- **Hamilton Section Expressway Alignment**

Local Road

Bridges

**Ponds and Wetlands** 

1:5,000 @A3

Prepared by Opus International Consultants Ltd.
© Hamilton City Council 2015 0.1m Aerial Imagery
© Waikato Regional Aerial Photography Service (WRAPS)
2012. The Aerial Photography - WRAPS 2012 0.5m
imagery is made available under the Creative Commons
Attribution 3.0 New Zealand License (CC BY 3.0 NZ).