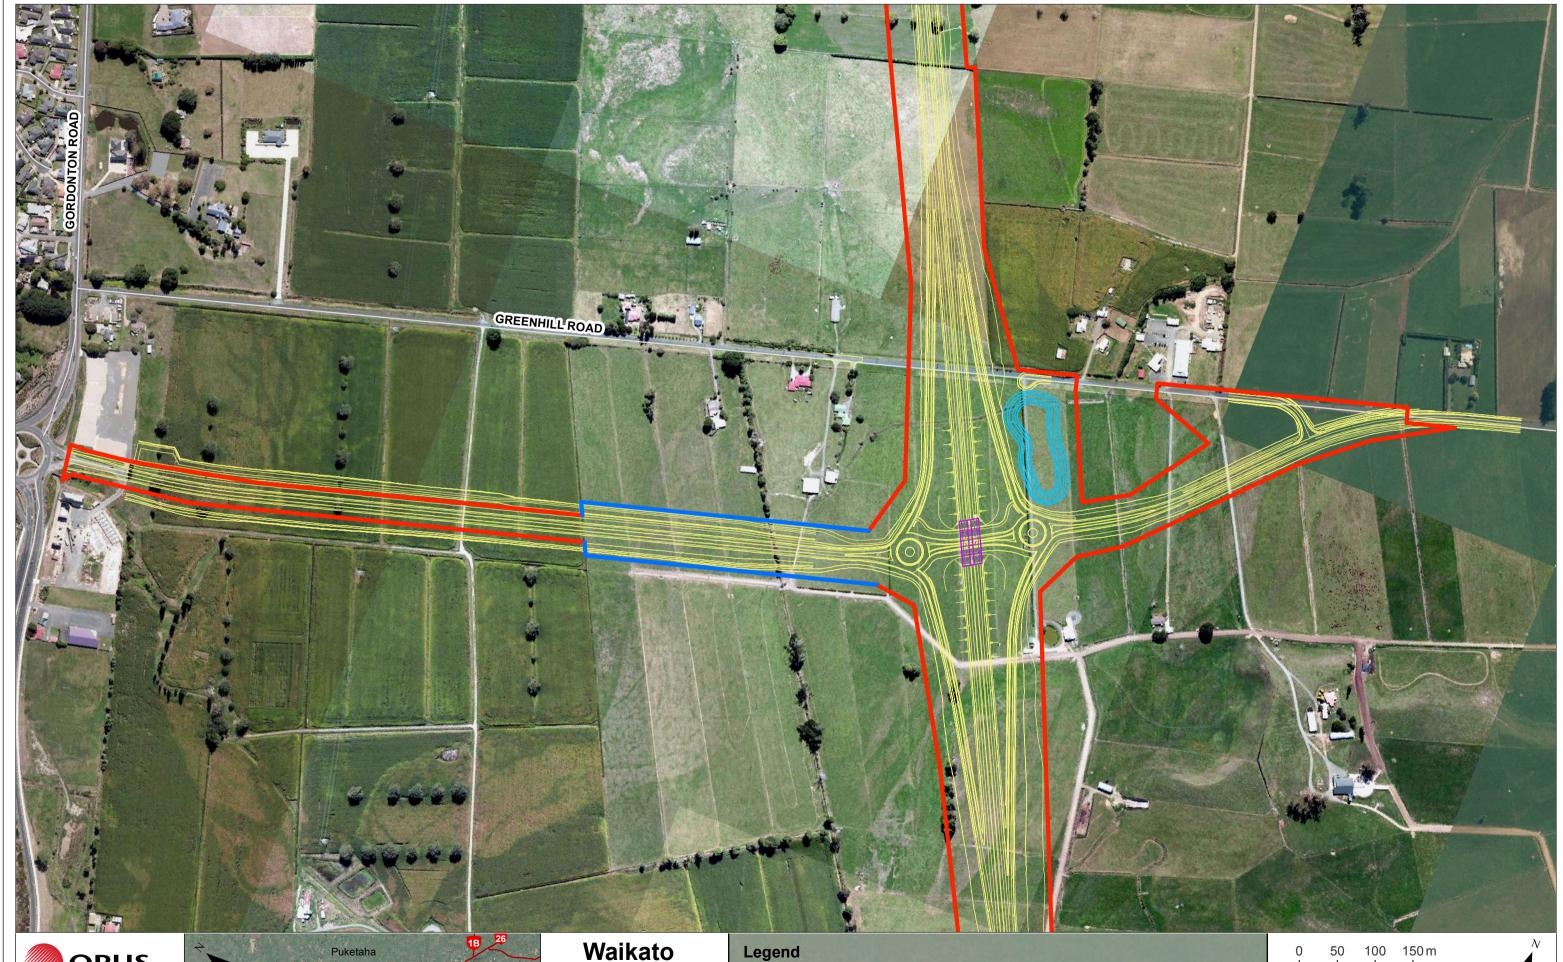

Hamilton Office Opus House Princes Street Hamilton 3204 Tel (07) 838 9344

Date: 14/04/2016

Waikato **Expressway** Hamilton **Section** (Map 8 of 16)

- **Designation Boundary (Lodged or Confirmed)**
- NOR Alteration (yet to be Lodged)
- **Hamilton Section Expressway Alignment**

**Local Road** 

Bridges

**Ponds and Wetlands** 

0 50 100 150 m 1:5,000 @A3

Prepared by Opus International Consultants Ltd.
© Hamilton City Council 2015 0.1m Aerial Imagery
© Waikato Regional Aerial Photography Service (WRAPS)
2012. The Aerial Photography - WRAPS 2012 0.5m
imagery is made available under the Creative Commons
Attribution 3.0 New Zealand License (CC BY 3.0 NZ).