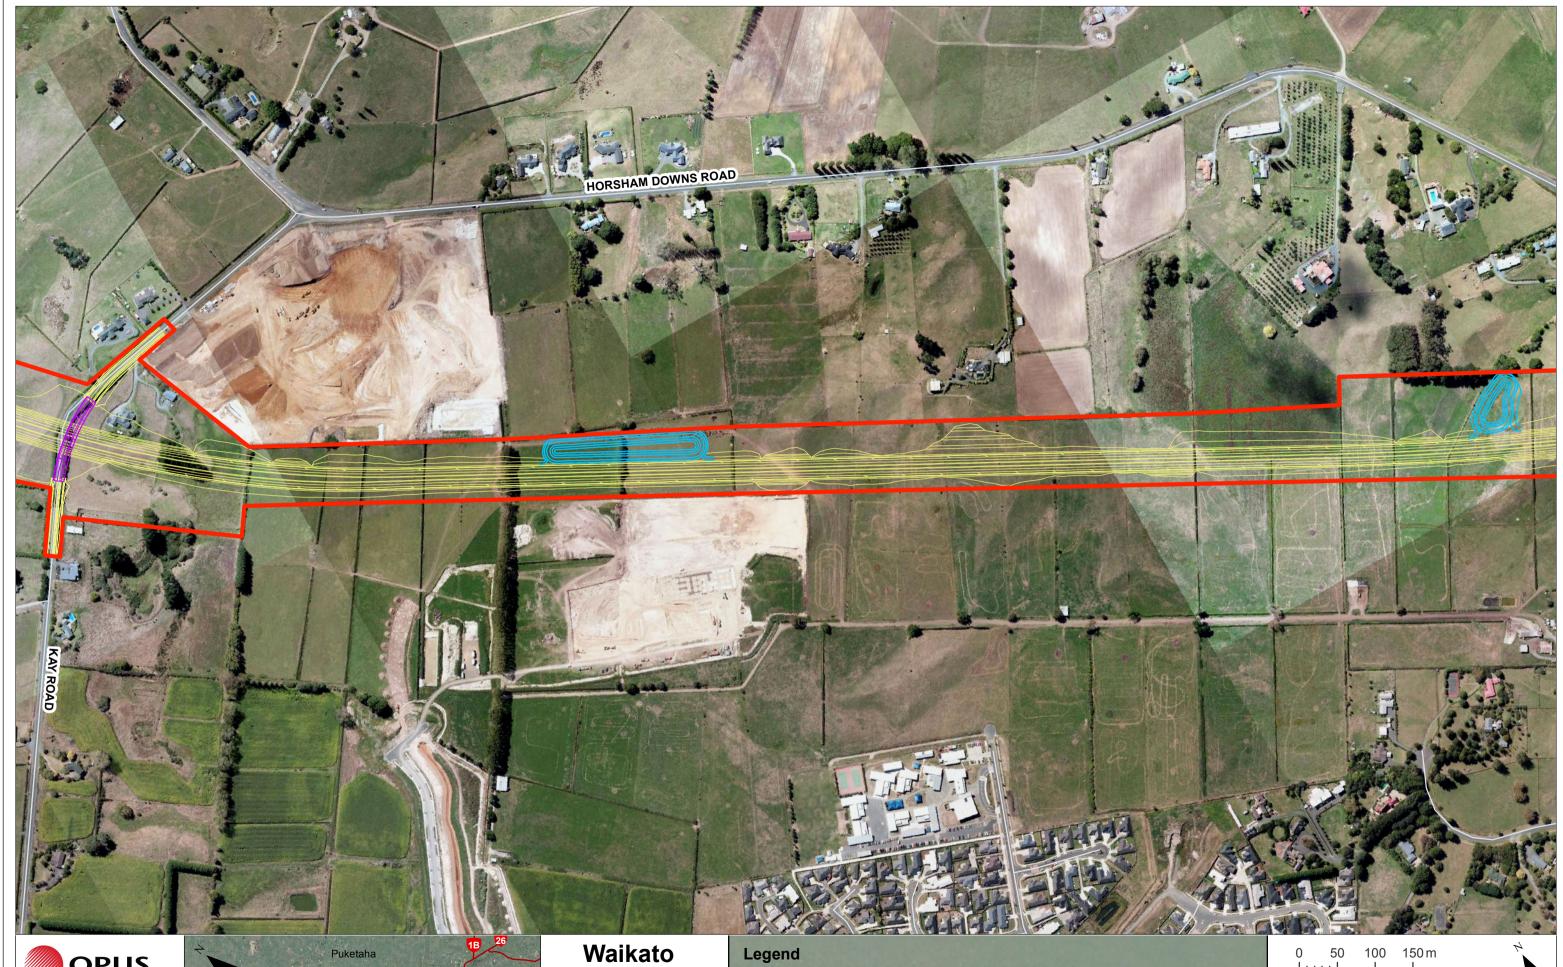

Hamilton Office Opus House Princes Street Hamilton 3204 Tel (07) 838 9344

Date: 14/04/2016

**Expressway** Hamilton **Section** (Map 5 of 16)

- Designation Boundary (Lodged or Confirmed)
- **Hamilton Section Expressway Alignment**

**Local Road** 

Bridges

**Ponds and Wetlands** 

0 50 1:5,000 @A3

Prepared by Opus International Consultants Ltd.
© Hamilton City Council 2015 0.1m Aerial Imagery
© Waikato Regional Aerial Photography Service (WRAPS)
2012. The Aerial Photography - WRAPS 2012 0.5m
imagery is made available under the Creative Commons
Attribution 3.0 New Zealand License (CC BY 3.0 NZ).