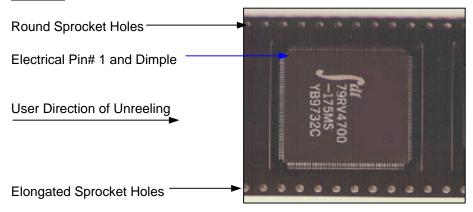

|                                                                                       |                                                                                                                                                                                                                                                                                                                     | DATE:                                                                                                  |  |



# PRODUCT/PROCESS CHANGE NOTICE (PCN)

### ATTACHMENT - PCN #: G-0206-08

**PCN Type:** To comply to current EIA Standards (EIA-481-2-A) requirement.

**Data Sheet Change:** No

**Detail of Change:** This change will be implemented on all square PQFP and TQFP packages.

### **FROM:**





#### **Conversion schedule:**

Additional label will be placed on the intermediate box (pizza box) to alert customer of this change. Label will be placed starting (ww38) 9/17/2002 until 9/17/2003.



Integrated Device Technology, Inc. 2975 Stender Way, Santa Clara, CA - 95054

# PRODUCT/PROCESS CHANGE NOTICE (PCN)

## **ATTACHMENT - PCN #: G-0206-08**

Additional label will be placed on the intermediate box (pizza box) to alert customer of this change.



Page 2 of 2