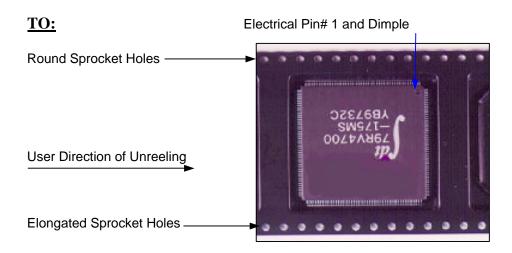

#### **Conversion schedule:**

Additional label will be placed on the intermediate box (pizza box) to alert customer of this change. Label will be placed starting (ww38) 9/17/2002 until 9/17/2003.

Integrated Device Technology, Inc. 2975 Stender Way, Santa Clara, CA - 95054