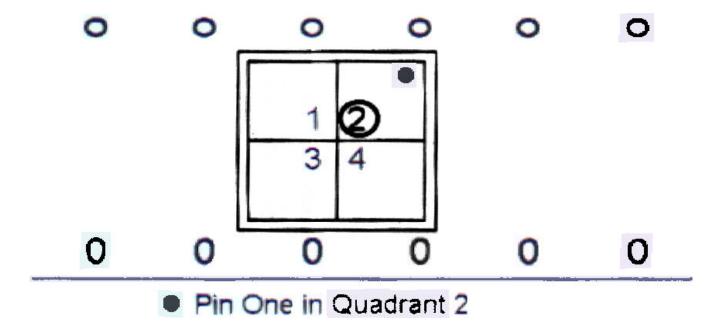

### ATTACHMENT - PCN #: G-0206-08

**PCN Type:** To comply to current EIA Standards (EIA-481-2-A) requirement.

**Data Sheet Change:** No

**Detail of Change:** This change will be implemented on all square PQFP and TQFP packages.

## **ATTACHMENT - PCN #: G-0206-08**

Additional label will be placed on the intermediate box (pizza box) to alert customer of this change.

Page 2 of 2