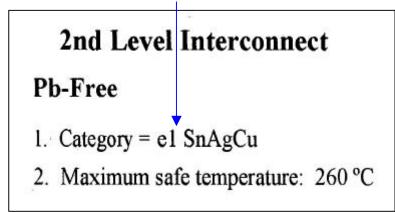

#### Attachment 2: (Customer specific)

Add an additional 2nd Level Interconnect label consisting of Pb-free words, category and maximum safe operating temperature.

Notes: (1) Customer-requested special marking and graphics will not change (2) Customer specific shipping labels will not change.

# 2nd Level Interconnect

## **Pb-Free**

- 1. Category = e3 Sn
- 2. Maximum safe temperature: 260 °C