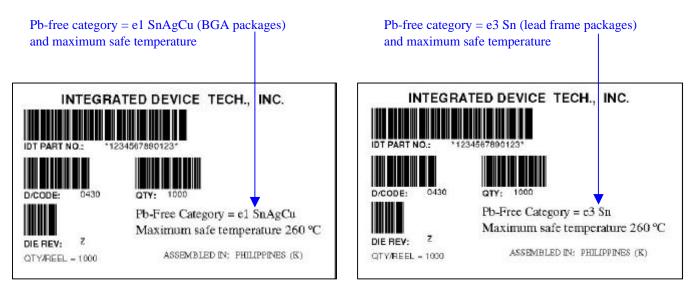

#### **ATTACHMENT - PCN #: A-0412-04**

Attachment 1: (IDT standard bar code label)

Add Pb-free words, category and maximum safe operating temperature to IDT standard bar code label.

#### After Change (example)

Integrated Device Technology, Inc. 2975 Stender Way, Santa Clara, CA - 95054

Category = e1 SnAgCu (BGA packages)

Category = e3 Sn (lead frame packages)